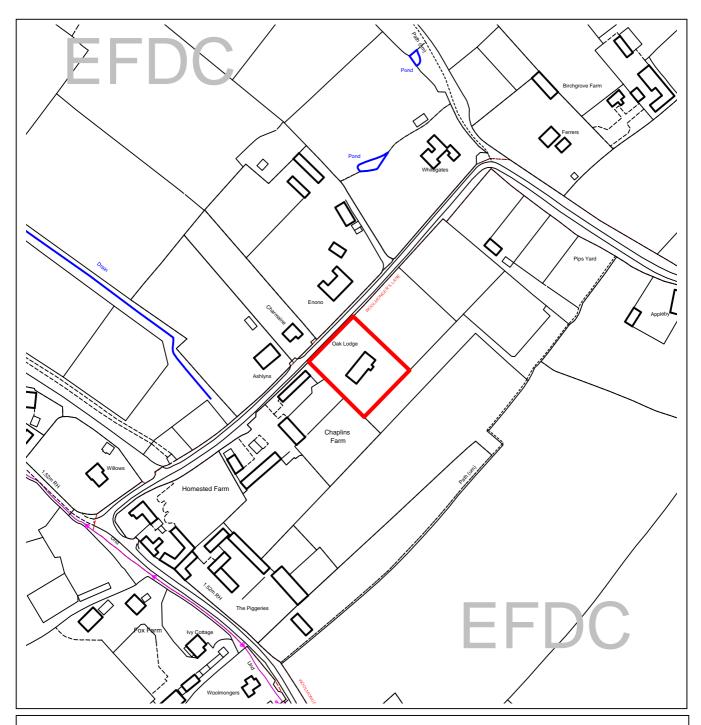

EFDC licence No.100018534

| Agenda Item<br>Number: | 13                                                  |
|------------------------|-----------------------------------------------------|
| Application Number:    | EPF/1765/08                                         |
| Site Name:             | Oak Lodge, Woolmonger's Lane<br>High Ongar, CM4 0JX |
| Scale of Plot:         | 1/2500                                              |